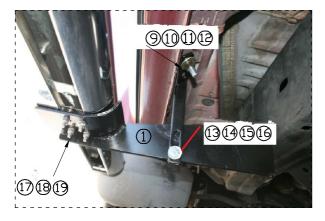

#### Driver side Front Mounting Bracket

STEP 01

## (INSTALLATION STEPS)

STEP 1: Check the parts in the box carefully if match above list.

STEP 2:Pls prepare the tools for installation, follow as:10-12wrench, 14-17 wrench.

STEP 3: Put the mount bracket into the girder of the car, and tighten it with 459.