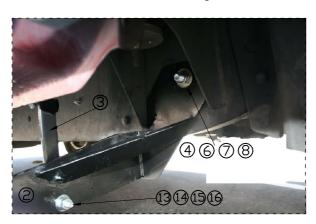

#### Driver side Rear Mounting Bracket

STEP 02

Driver side Rear Mounting Bracket

STEP 03

Driver Side Bar

STEP 04

## (INSTALLATION STEPS)

STEP 1: Check the parts in the box carefully if match above list.

STEP 2:Pls prepare the tools for installation, follow as:10-12wrench, 14-17 wrench.

STEP 3: Put the mount bracket into the girder of the car, and tighten it with 459.