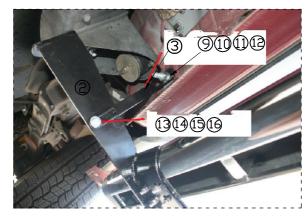

#### Driver side Rear Mounting Bracket

STEP 02

Driver side Rear Mounting Bracket

STEP 03

Driver Side Bar

STEP 04

## (INSTALLATION STEPS)

STEP 1: Check the parts in the box carefully if match above list.

STEP 2:Pls prepare the tools for installation, follow as:10-12wrench, 14-17 wrench.

STEP 3: Put the mount bracket into the girder of the car, and tighten it with 459.