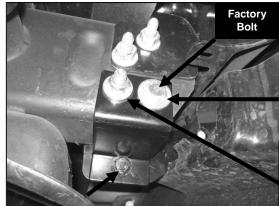

Figure 2

12mm x 30mm Hex Head Bolt, 12mm Flat Washers, & 12mm Nylock Nut

Figure 3

Passenger/Right Frame Bracket Shown Inside Of Frame Rail

Passenger/Right Mounting Bracket Shown Outside Of Frame Rail

NOTE: Place Tube Spacer inside of frame on this mounting bolt