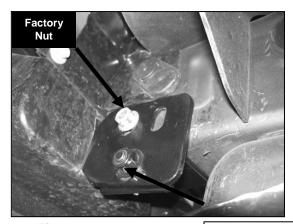

Page 1 of 2

**Driver/Left Mounting Bracket Shown Outside Of Frame Rail** 

**Driver/Left Frame Bracket Shown** Inside Of Frame Rail

NOTE: Place Tube Spacer inside of frame on this mounting bolt

12mm x 35mm Bolt Plate, 12mm Flat Washer, & 12mm Nylock Nut

Figure 2

12mm x 30mm Hex Head Bolt, 12mm Flat Washers, & 12mm Nylock Nut

Figure 3

Passenger/Right Frame Bracket Shown Inside Of Frame Rail

Passenger/Right Mounting Bracket Shown Outside Of Frame Rail

NOTE: Place Tube Spacer inside of frame on this mounting bolt