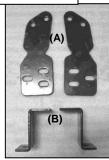

## **PARTS LIST:**

| 0 2.01. |                       |    |                                      |
|---------|-----------------------|----|--------------------------------------|
| 1       | Bull Bar              | 6  | 12-1.75mm x 30mm Hex Head Bolts      |
| 2       | Mounting Brackets (A) | 8  | 12mm Nylock Nuts                     |
| 2       | Frame Brackets (B)    | 14 | 12mm ID x 29mm OD x 3mm Flat Washers |
| 2       | 84mm Tube Spacers     | 2  | 12-1.75mm x 35mm Bolt Plates         |