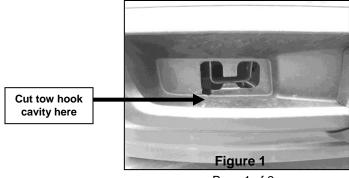

12mm x 35mm Bolt Plate, 12mm Flat Washer, & 12mm Nylock Nut

Figure 4

12mm x 30mm Hex Head Bolt, 12mm Flat Washers, & 12mm Nylock Nut

Figure 5

12mm x 30mm Hex Head Bolts, 12mm Flat Washers, & 12mm Nylock Nuts