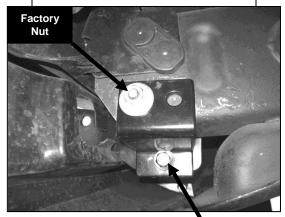

Page 1 of 2

**Driver/Left Mounting Bracket Shown Outside Of Frame Rail** 

**Driver/Left Frame Bracket Shown** Inside Of Frame Rail

NOTE: Place Tube Spacer inside of frame on this mounting bolt

12mm x 35mm Bolt Plate, 12mm Flat Washer, & 12mm Nylock Nut

Figure 2

12mm x 30mm Hex Head Bolt, 12mm Flat Washers, & 12mm Nylock Nut

Figure 3

Passenger/Right Frame Bracket Shown Inside Of Frame Rail

Passenger/Right Mounting Bracket Shown Outside Of Frame Rail

NOTE: Place Tube Spacer inside of frame on this mounting bolt