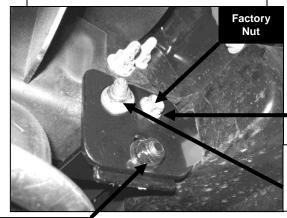

Figure 2

12mm x 30mm Hex Head Bolt, 12mm Flat Washers, & 12mm Nylock Nut

Figure 3

Passenger/Right Frame Bracket Shown Inside Of Frame Rail

Passenger/Right Mounting Bracket Shown Outside Of Frame Rail

NOTE: Place Tube Spacer inside of frame on this mounting bolt

12mm x 35mm Bolt Plate, 12mm Flat Washer, & 12mm Nylock Nut

Figure 4

12mm x 30mm Hex Head Bolt, 12mm Flat Washers, & 12mm Nylock Nut

Figure 5

12mm x 30mm Hex Head Bolts, 12mm Flat Washers, & 12mm Nylock Nuts