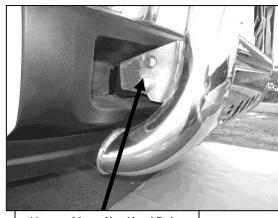

## PROCEDURE:

- 1. REMOVE CONTENTS FROM BOX. VERIFY ALL PARTS ARE PRESENT. READ INSTRUCTIONS CAREFULLY BEFORE STARTING INSTALLATION. DO NOT ATTEMPT INSTALLATION ALONE; PERSONAL INJURY OR DAMAGE TO THE TRUCK MAY RESULT.
- 2. NOTE: It may be necessary to remove/relocate front license plate and license plate bracket. It is not required, but strongly recommended. If local/state law requires a license plate, license plate relocation kit is available.
- 3. From underside of vehicle, remove the two bolts holding the driver factory tow hook, then remove tow hook from vehicle. **NOTE:** This Bull Bar is not compatible with factory tow hooks, so you will not be reinstalling factory tow hooks back onto vehicle.
- 4. Determine driver and passenger side Frame Brackets and Mounting Brackets.
- **5.** Using a sharp utility knife cutout an opening to allow Bull Bar Mounting Brackets to pass through tow hook cavity (Figure 1).
- **6.** Insert (1) Bolt Plate into front of driver/left side frame rail, so threaded Bolt Pate will go through rear tow hook mounting hole (Figure 3). **NOTE:** On the driver/left side, the Bolt Plate will mount to inner side of frame rail. On the passenger/right side, the Bolt Plate will mount to the outer side of frame rail.
- 7. Position (1) Frame Bracket on the inner side of driver/left frame rail and through already inserted Bolt Plate. Secure Frame Bracket using (1) 12mm Flat Washer and (1) 12mm Nylock Nut (Figure 3). Do not tighten at this time.
- **8.** From the rear side of front bumper, insert (1) Mounting Bracket trough tow hook cavity and mount it on the outer side of driver/left frame rail (Figure 2).
- 9. Insert (1) Tube Spacer into front of driver/left side frame rail and align it with front tow hook mounting location. While holding Tube Spacer in place insert factory tow hook bolt through Frame Bracket, frame, Tube Spacer, and Mounting Bracket. Secure it with factory nut. Do not tighten at this time
- 10. Repeat steps 6-9 for passenger/right side. NOTE: The driver/left side Mounting Bracket mounts to one tow hook bolt. The driver/left side Frame Bracket mounts to one tow hook bolt and one bolt plate. The passenger/right side Mounting Bracket mounts to one tow hook bolt and one bolt plate. The passenger/right side Frame Bracket mounts to one tow hook bolt.
- 11. With help position the Bull Bar on the outer side of Mounting Brackets. Attach Bull Bar to Mounting Brackets using (6) 12mm x 30mm Hex Head Bolts, (6) 12mm Nylock Nuts, and (12) 12mm Flat Washers (Figure 6).
- 12. Adjust Bull Bar, and then tighten all the hardware at this time.
- 13. Do periodic inspections to the installation to make sure that all hardware is secure and tight.